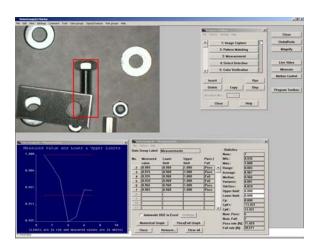

The VisionGauge® / Smart Camera Bundles are perfectly suited for a wide range of applications including industrial, imaging, microscopy, image analysis, machine vision and quality control.

VisionGauge's® intuitive Windows® interface is simple and easy to use.