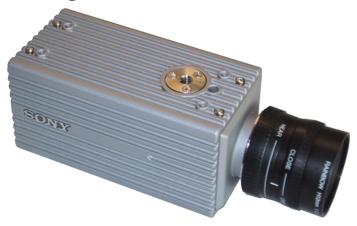

## VisionGauge®/ Smart Camera Bundle

The VisionGauge® / Smart Camera Bundles are complete, all-in-one solutions for both imaging and machine vision applications. They include either the VisionGauge® or VisionGauge® OnLine software package as well as a Sony Smart Camera, a self-contained unit that includes a camera and PC that runs the Windows® XPe operating system.