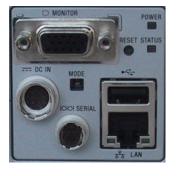

You can connect a monitor, mouse, keyboard & network directly into the back of the camera

Distributed By:

VISION x Inc. 274 Lakeshore Pointe-Claire, QC Canada H9S 4K9

Tel: (514) 694-9290 Fax: (514) 694-9488 Email: info@visionxinc.com Web: www.visionxinc.com