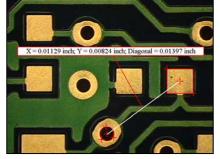

### Greater measurement accuracy

VisionGauge<sup>®</sup> uses advanced edge-detection technology that produces sub-pixel accurate measurements, increases measurement repeatability and virtually eliminates operatordependent measurement error.