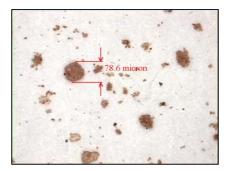

### Greater measurement accuracy

VisionGauge<sup>®</sup> uses advanced edge-detection technology that produces sub-pixel accurate measurements, increases measurement repeatability and virtually eliminates operatordependent measurement error.