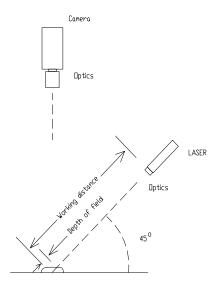

## High Speed, High Accuracy Automated 3D LASER Profiling

VisionGauge® OnLine's LASER Profiling tools allow you to carry out fully automated, high-accuracy 3D measurements.

LASER Profiling involves projecting one or multiple LASER lines at a specified angle relative to the optical centerline. You can then carry out height / depth measurements (i.e. 3D measurements) by measuring the offset of the projections on a (2D) image.

The (2D) offset measurement corresponds to the (3D) depth / height.

VisionGauge® OnLine's LASER Profiling tool is compatible with various 3D geometries.