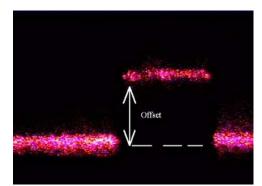

## High Speed, High Accuracy Automated 3D LASER Profiling

VisionGauge® OnLine's LASER Profiling tools allow you to carry out fully automated, high-accuracy 3D measurements.

LASER Profiling involves projecting one or multiple LASER lines at a specified angle relative to the optical centerline. You can then carry out height / depth measurements (i.e. 3D measurements) by measuring the offset of the projections on a (2D) image.

The (2D) offset measurement corresponds to the (3D) depth / height.

VisionGauge® OnLine's LASER Profiling tool is compatible with various 3D geometries.