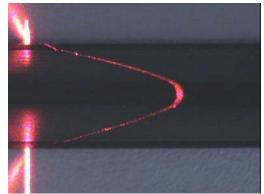

## High Speed, High Accuracy Automated 3D LASER Profiling

VisionGauge® OnLine's LASER Profiling tools allow you to carry out fully automated, high-accuracy 3D measurements.

LASER Profiling involves projecting one or multiple LASER lines at a specified angle relative to the optical centerline. You can then carry out height / depth measurements (i.e. 3D measurements) by measuring the offset of the projections on a (2D) image.

The (2D) offset measurement corresponds to the (3D) depth / height.

VisionGauge® OnLine's LASER Profiling tool is compatible with various 3D geometries.