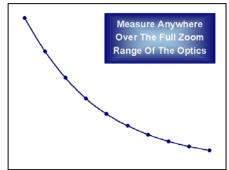

## Measure at ANY zoom position over the full zoom range

With encoded motorized zoom optics, VisionGauge® is continuously aware of the system's optical magnification as you zoom in and out. This means that VisionGauge® is able to:

- □ Carry out high-accuracy measurements at any time over the full zoom range of the optics
- ▶ Go to programmable and repeatable zoom positions

And even though you only need to calibrate VisionGauge® at a limited number of zoom positions, VisionGauge® is able to carry out high-accuracy measurements at any position over the full zoom range of the optics by interpolating very accurately between the calibration points.