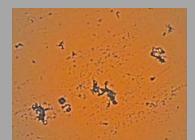

For example, the images below illustrate the dramatic improvement obtained by proper image pre-processing using VisionGauge's® noise reduction and uneven illumination correction tools.

As can be seen in Image 2, it is impossible to apply a unique threshold value across the entire image to successfully extract the objects from the image background. However, Image 5 shows that - using VisionGauge's® Counting & Sizing tool - the objects can be separated easily & reliably from the image background after applying VisionGauge's® noise reduction & uneven illumination correction tools.

Image 1: Original image

Image 2: Original image after thresholding

Image3: Original image after noise reduction

Image 4: Image 3 after uneven illumination correction

Image 5: Result of thresholding operation after noise reduction and uneven illumination correction