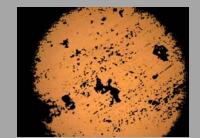

For example, the images below illustrate the dramatic improvement obtained by proper image pre-processing using VisionGauge's® noise reduction and uneven illumination correction tools.

As can be seen in Image 2, it is impossible to apply a unique threshold value across the entire image to successfully extract the objects from the image background. However, Image 5 shows that - using VisionGauge's® Counting & Sizing tool - the objects can be separated easily & reliably from the image background after applying VisionGauge's® noise reduction & uneven illumination correction tools.

Image 1: Original image

Image 2: Original image after thresholding

Image3: Original image after noise reduction

Image 4: Image 3 after uneven illumination correction

Image 5: Result of thresholding operation after noise reduction and uneven illumination correction