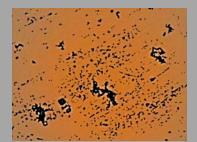

For example, the images below illustrate the dramatic improvement obtained by proper image pre-processing using VisionGauge's® noise reduction and uneven illumination correction tools.

As can be seen in Image 2, it is impossible to apply a unique threshold value across the entire image to successfully extract the objects from the image background. However, Image 5 shows that - using VisionGauge's® Counting & Sizing tool - the objects can be separated easily & reliably from the image background after applying VisionGauge's® noise reduction & uneven illumination correction tools.

Image 1: Original image

Image 2: Original image after thresholding

Image3: Original image after noise reduction

Image 4: Image 3 after uneven illumination correction

Image 5: Result of thresholding operation after noise reduction and uneven illumination correction