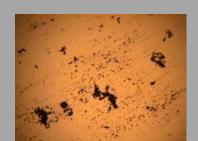

For example, the images below illustrate the dramatic improvement obtained by proper image pre-processing using VisionGauge's® noise reduction and uneven illumination correction tools.

As can be seen in Image 2, it is impossible to apply a unique threshold value across the entire image to successfully extract the objects from the image background. However, Image 5 shows that - using VisionGauge's® Counting & Sizing tool - the objects can be separated easily & reliably from the image background after applying VisionGauge's® noise reduction & uneven illumination correction tools.

Image 1: Original image

Image 2: Original image after thresholding

Image3: Original image after noise reduction

Image 4: Image 3 after uneven illumination correction

Image 5: Result of thresholding operation after noise reduction and uneven illumination correction