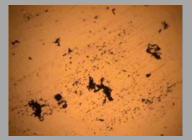

For example, the images below illustrate the dramatic improvement obtained by proper image pre-processing using VisionGauge's® noise reduction and uneven illumination correction tools.

As can be seen in Image 2, it is impossible to apply a unique threshold value across the entire image to successfully extract the objects from the image background. However, Image 5 shows that - using VisionGauge's® Counting & Sizing tool - the objects can be separated easily & reliably from the image background after applying VisionGauge's® noise reduction & uneven illumination correction tools.

Image 1: Original image

Image 2: Original image after thresholding

Image3: Original image after noise reduction

Image 4: Image 3 after uneven illumination correction

Image 5: Result of thresholding operation after noise reduction and uneven illumination correction