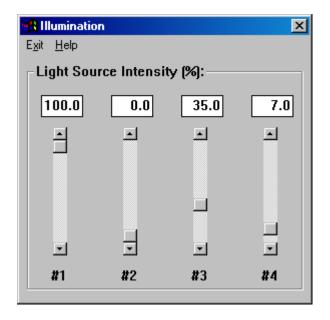

## Powerful & Easy To Use

VisionGauge's® programmable computer-controlled illumination option:

- ▶□ Is extremely easy to set up and configure
- ▶□ Is easy to use and has a very simple and intuitive interface
- ▶ □ Allows you to control up to four individual light sources
- ▶□ Is fully programmable (i.e. allows you to program different repeatable light configurations and intensities at different measurement points)
- Increases measurement repeatability
- ▶ □ Is perfectly integrated with all of VisionGauge's ® other tools