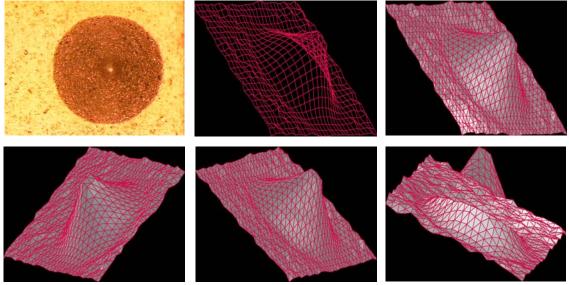

The first image is "what the camera sees". The other images are 3D plots of the computed surface

Of course, VisionGauge's® fully automated high accuracy volume measurement tool is perfectly integrated with VisionGauge's® wide range of easy-to-use statistics, data collection, databasing and reporting tools.